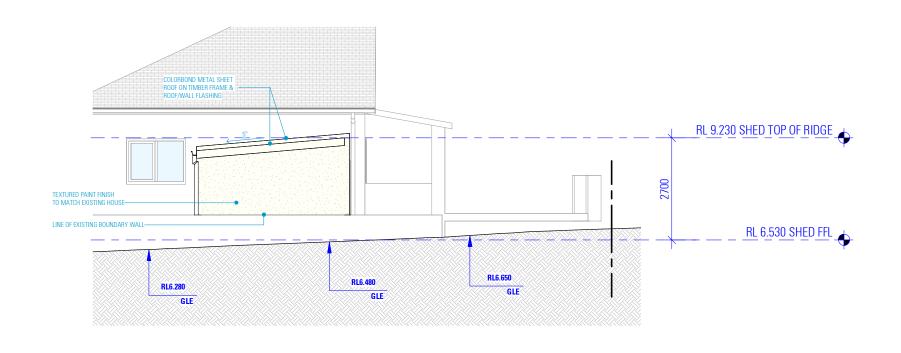

## **NEIGHBOUR NOTIFICATION PLAN**



PROPOSED SITE PLAN



# NORTH ELEVATION

# **SOUTH ELEVATION**



## **WEST ELEVATION**

### **NOT FOR CONSTRUCTION**

### NOTES

1. ALL DIMENSIONS ARE IN MILLIMETERS

1. ALL DIMENSIONS ARE IN MILLIME LEHS
2. VERIFY ALL DIMENSIONS ON SITE
3. DO NOT SCALE, USE FIGURED DIMENSIONS ONLY
4. VERIFY ALL DISCREPANCIES WITH THE DESIGNER
5. ALL WORKS TO COMPLY WITH THE NATIONAL
CONSTRUCTION CODE (B.C.A) & AUSTRALIAN STANDARDS

### COPYRIGHT

THESE DRAWINGS HAVE BEEN PREPARED BY ES DESIGN IHESE DRAWINGS HAVE BEEN PHEPARED BY ES DESIGN, AND SHALL REMAIN THE PROPERTY OF THE SAME. NO PORTION OF THESE DRAWINGS, WHETHER IN PART OR WHOLE, SHALL BE USED IN ANY FORM, DUPLICATED OR OTHERWISE, WITHOUT PRIOR WRITTEN PERMISSION OF THE ARCHITECTY DESIGNER. THESE DRAWINGS ARE SUBJECT TO COPYRIGHT LAWS.



www.es.au



### PROPOSED ATTACHED SHED | DRAWING

CHRISTIAN GARCIA

TAM