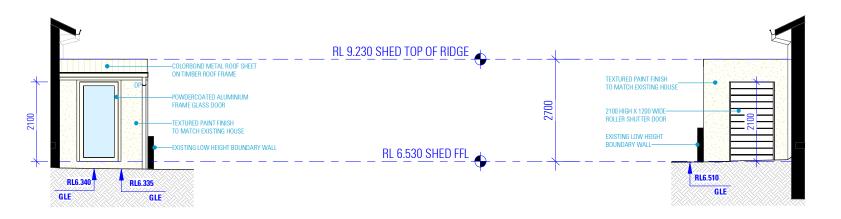

## **NEIGHBOUR NOTIFICATION PLAN**



PROPOSED SITE PLAN



# NORTH ELEVATION

# **SOUTH ELEVATION**



## **WEST ELEVATION**

### **NOT FOR CONSTRUCTION**

### NOTES

1. ALL DIMENSIONS ARE IN MILLIMETERS

1. ALL DIMENSIONS ARE IN MILLIME LEHS
2. VERIFY ALL DIMENSIONS ON SITE
3. DO NOT SCALE, USE FIGURED DIMENSIONS ONLY
4. VERIFY ALL DISCREPANCIES WITH THE DESIGNER
5. ALL WORKS TO COMPLY WITH THE NATIONAL
CONSTRUCTION CODE (B.C.A) & AUSTRALIAN STANDARDS

### COPYRIGHT

THESE DRAWINGS HAVE BEEN PREPARED BY ES DESIGN IHESE DRAWINGS HAVE BEEN PHEPARED BY ES DESIGN, AND SHALL REMAIN THE PROPERTY OF THE SAME. NO PORTION OF THESE DRAWINGS, WHETHER IN PART OR WHOLE, SHALL BE USED IN ANY FORM, DUPLICATED OR OTHERWISE, WITHOUT PRIOR WRITTEN PERMISSION OF THE ARCHITECTY DESIGNER. THESE DRAWINGS ARE SUBJECT TO COPYRIGHT LAWS.



www.es.au



### PROPOSED AT